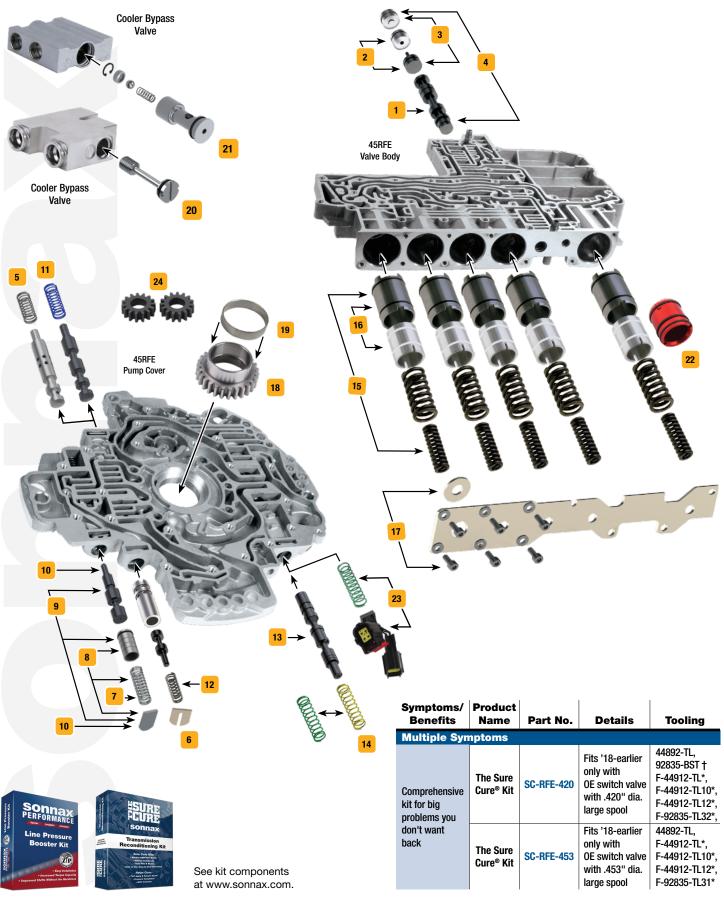

## Chrysler 45/545RFE, 65/66/68RFE

| Symptoms/Benefits                                                                              | Product Name                                              |     | Part No.               | Details                                                                                            | Drop-In<br>Zip Valve <sup>™</sup> Parts            | Tooling                                   |
|------------------------------------------------------------------------------------------------|-----------------------------------------------------------|-----|------------------------|----------------------------------------------------------------------------------------------------|----------------------------------------------------|-------------------------------------------|
| TCC/Lockup Symptoms                                                                            |                                                           |     |                        |                                                                                                    |                                                    |                                           |
| 4th Clutch burned, Bind-up, Codes 841, 868,<br>871, 988, 1775, 1776, Failsafe mode             | Oversized Solenoid Switch Valve                           | 1   | 92835-21               | 45RFE, 545RFE, 68RFE only, fits bores<br>containing OE switch valve with<br>.420" dia. large spool |                                                    | F-92835-TL*                               |
| Codes 841, 868, 871, 988, 1775, 1776,<br>OD clutch burned,<br>Failsafe mode, Bind-up           | Solenoid Switch Valve Plug Kit                            | 2   | 92835-02K              | <b>ZIP</b> Fits bores containing OE switch valve with .420" dia. large spool                       |                                                    |                                           |
|                                                                                                | Solenoid Switch Valve Plug Kit                            | 2   | 92835-39K              | ZIP Fits bores containing OE switch valve<br>with .453" dia. large spool with ID groove            |                                                    |                                           |
|                                                                                                | Oversized Solenoid Switch Valve<br>Plug Kit               | 3   | 92835-22K              | Fits bores containing OE switch valve with .453" dia. large spool                                  |                                                    | 92835-RM22                                |
| Low/Reverse switch code, 2nd Gear starts,<br>Erratic TCC apply, No lockup                      | Oversized Solenoid Switch Valve<br>Plug Kit               | 3   | 92835-18K              | 45RFE, 545RFE, 68RFE only, fits bores<br>containing OE switch valve with<br>.420" dia. large spool |                                                    | 92835-RM,<br>F-92835-TL18<br>92835-BST2 † |
| Codes 841, 868, 871, 988, 1775, 1776,<br>OD clutch burned, Failsafe mode, Bind-up              | Oversized Solenoid Switch Valve<br>& Plug Kit             | 4   | 92835-32K              | Fits bores containing OE switch valve with .420" dia. large spool                                  |                                                    | F-92835-TL32<br>92835-BST †               |
|                                                                                                | Oversized Solenoid Switch Valve<br>& Plug Kit             | 4   | 92835-31K              | Fits bores containing OE switch valve with .453" dia. large spool                                  |                                                    | F-92835-TL31                              |
| Repeated converter failure, Damaged converter,<br>Excess converter pressure, No lockup         | TCC Apply Limit Switch Valve Kit                          | 5   | 44912-36K              | ZiP                                                                                                |                                                    |                                           |
| No lockup, TCC slip, TCC apply & release<br>concerns, Damaged converter                        | Oversized TCC Apply Limit<br>Switch Valve Kit             | 5   | 44912-41K              |                                                                                                    |                                                    | F-44912-TL8*                              |
| Delayed engagement, Loss of power, Engine stall,<br>Low TCC release pressure, Low cooler flow  | TC Limit Valve Kit                                        | 6   | 44912-03K              |                                                                                                    |                                                    | F-44912-TL*                               |
| Harsh TCC apply, TCC apply & release concerns                                                  | TCC Accumulator Spring                                    | 7   | 44912-01               | 5/Bag                                                                                              |                                                    |                                           |
| Converter concerns, Lockup concerns                                                            | TCC Accumulator Valve Kit                                 | 8   | 44912-18K              | ZiP                                                                                                |                                                    |                                           |
|                                                                                                | Oversized TCC Regulator &<br>Accumulator Valve Kit        | 9   | 44912-12K              |                                                                                                    |                                                    | F-44912-TL12                              |
|                                                                                                | TCC Regulator Valve Kit                                   | 10  | 44912-11K              | ZIP                                                                                                |                                                    |                                           |
| No lockup, Engine stall, TCC slip, Overheating,<br>TCC codes, Loss of fuel economy             | Oversized TCC Switch Valve Kit                            | 11  | 44912-08K              |                                                                                                    |                                                    | F-44912-TL8*                              |
| Broken spring, Engine stall on engagement,<br>Delayed engagement, Loss of power                | Torque Converter Limit Spring                             | 12  | 44912-02               |                                                                                                    | n valves in early-style units,<br>44912-03K, 5/bag |                                           |
| Pressure Problems                                                                              |                                                           |     |                        |                                                                                                    |                                                    | l                                         |
| Low cooler flow at idle, Restricted<br>converter/lube flow, Engine stall at idle               | Lube Regulated Pressure<br>Regulator Valve                | 13  | 44912-17K              | ZīP                                                                                                |                                                    |                                           |
| Low cooler flow at idle, Engine stall at idle,<br>Soft shifts, Restricted converter/lube flow, | Oversized Lube Regulated<br>Pressure Regulator Valve Kit  | 14  | 44912-15K              | Selective springs                                                                                  |                                                    | F-44912-TL10                              |
| Harsh shifts, Erratic line pressure,<br>Broken parts due to excessive line pressure            | Oversized Pressure Regulator<br>Valve Kit                 | 14  | 44912-10K              | Selective springs                                                                                  |                                                    | F-44912-TL10                              |
| Shift/Engagement Concerns                                                                      |                                                           |     |                        |                                                                                                    |                                                    |                                           |
| Slide shifts, High CVIs, 1-2 Shudder,<br>Coastdown clunk                                       | Accumulator Piston & Sleeve Kit                           | 15  | 92834-05K              | restores OE shift                                                                                  |                                                    |                                           |
|                                                                                                | Accumulator Piston & Sleeve Kit                           | 16  | 92834-03K              | ZIP 45RFE, 545<br>firmer shift than                                                                | RFE only, fits 5 locations,<br>OE                  |                                           |
| Component Damage/Failure                                                                       |                                                           |     |                        |                                                                                                    |                                                    |                                           |
| Damaged accumulator plate                                                                      | Accumulator Cover Plate Kit                               | 17  | 44892-01K              |                                                                                                    |                                                    | 44892-TL                                  |
| Pump gear wear or fracture, Noise concerns                                                     | Center Pump Gear                                          | _   | 72530B-02<br>72530B-03 | 68RFE only                                                                                         | ioion                                              |                                           |
|                                                                                                | Center Pump Gear Bushing<br>Thermal Bypass Eliminator Kit | 20  |                        | 68RFE only, prec<br>ZIP For use in 0                                                               |                                                    |                                           |
| Overheating, Overheated fluid                                                                  | Thermal Bypass Eliminator Kit                             | 20  |                        | ZIP For use in 0                                                                                   |                                                    |                                           |
| High Performance/Heavy Duty Up                                                                 |                                                           | -   | 72700-021              |                                                                                                    | 2 3311100340                                       |                                           |
| Billet aluminum piston with dual support seals                                                 | Accumulator Piston Kit                                    | 22  | 44894-01K              | ZIP Includes 1 p                                                                                   | iston                                              |                                           |
| prevents breakage & salvages worn bores                                                        | Accumulator Piston Kit                                    | 22  | 44894-01MK             | ZIP Includes 5 p                                                                                   |                                                    |                                           |
| Classic, large-ratio boost valve performance<br>for crisp, clean shifts without harshness      | Line Pressure Booster Kit                                 | T   | RFE-LB1                | Fits gas or diesel units, can be installed with<br>or without spring in most RFE units             |                                                    |                                           |
| High-pressure gears with an anti-wear coating to ensure long life                              | Heavy Duty Outer Pump Gear Set                            | 24  | 72530B-04K             | 68RFE only                                                                                         |                                                    |                                           |
| VB-FIX Required † Recommended Tool                                                             | The products lis                                          | ted | here may be pr         | otected by one or                                                                                  | more patents or be patent p                        | ending. 04-17                             |